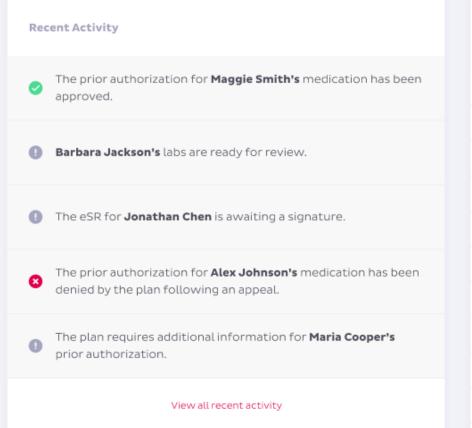

t review capability

There are four ways to submit a prior authorization (PA) to CoverMyMeds.

All are facilitated via the NCPDP SCRIPT standard.

## What's Working Well

- Retrospective PA workflow (retail ambulatory settings, medication space)
- One-stop shop for Pharmacy, Providers, Payers with dynamic question logic
- Real-time responses
- Formulary alternatives

## **Areas to Improve**

- Prospective initiation
- Expand to Medical Drug PA
- EMR ePA usability
- > Accuracy of formulary data
- Bi-directional data exchange



- In-workflow
- Prospectively created during e-prescribing
- Auto-populated data
- Staff completes remaining fields





## 🕏 Medication Order

Medication Access

2 Patients

- 💩 Prior Authorization
- 🏠 Settings

Q Search for a patient, medication, help topic, etc.



| <b>Schedule</b><br>Tuesday, January 15th |                                                           |  |  |
|------------------------------------------|-----------------------------------------------------------|--|--|
| 8:00 AM                                  |                                                           |  |  |
| 9:00 AM                                  | All-Staff meeting   Conference Room 3                     |  |  |
| 10:00 AM                                 | Patient appointment with Stephanie Nunez   Room 9-B       |  |  |
| 11:00 AM                                 |                                                           |  |  |
| 12:00 PM                                 | Patient appointment with Lauren McGraw   <b>Room 17-C</b> |  |  |
| 1:00 PM