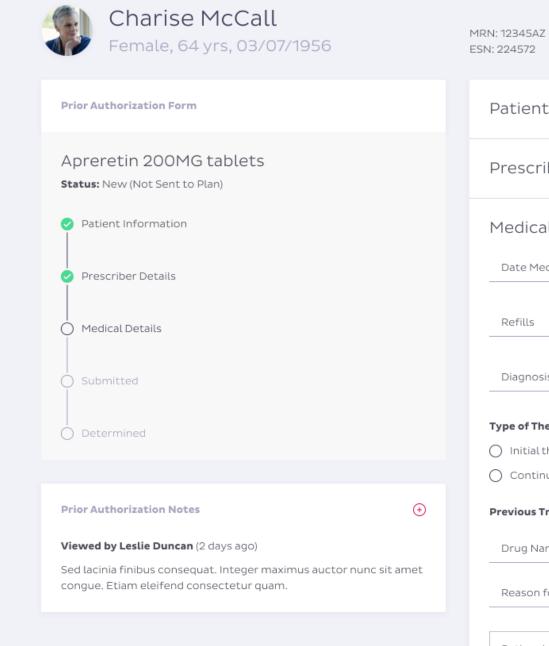

- Medication Order
- Medication Access
- 2 Patients
- Prior Authorization
- 🏠 Settings

| N: 224572                        | Last BMI: 22.3 kg/m |   |
|----------------------------------|---------------------|---|
| Patient Information 🧧            |                     | ~ |
| Prescriber Details 🥑             |                     | ~ |
| Medical Details                  |                     | ^ |
| Date Medication Required         | Directions          |   |
| Refills                          | Therapy Start Date  |   |
| Diagnosis                        |                     |   |
| Type of Therapy:                 |                     |   |
| O Initial therapy                |                     |   |
| O Continuation of therapy (maint | enance dose)        |   |
| Previous Treatment Outcomes      |                     |   |
| Drug Name/Strength/Dose          | Dates of Therapy    |   |
| Reason for Discontinuation       |                     |   |
| Rationale                        |                     |   |

## Patient Information

Prescriber Details

Medical Details

Submitted

#### **Prior Authorization Notes**

 $\odot$ 

Viewed by Leslie Duncan (2 days ago)

Sed lacinia finibus consequat. Integer maximus auctor nunc sit amet congue. Etiam eleifend consectetur quam.

| Medical Details                                                                          | ^                |  |  |  |
|------------------------------------------------------------------------------------------|------------------|--|--|--|
| 01/18/2019                                                                               | 30               |  |  |  |
|                                                                                          |                  |  |  |  |
| None                                                                                     | 01/18/2019       |  |  |  |
| Disenseis                                                                                |                  |  |  |  |
| Diagnosis                                                                                |                  |  |  |  |
| Type of Therapy:                                                                         |                  |  |  |  |
| Initial therapy                                                                          |                  |  |  |  |
| O Continuation of therapy (maint                                                         | enance dose)     |  |  |  |
| Previous Treatment Outcomes                                                              |                  |  |  |  |
| Drug Name/Strength/Dose                                                                  | Dates of Therapy |  |  |  |
| Reason for Discontinuation                                                               |                  |  |  |  |
| Rationale                                                                                |                  |  |  |  |
|                                                                                          |                  |  |  |  |
| Additional Documentation                                                                 |                  |  |  |  |
| Upload test results or any other information you would like to attached to your request. |                  |  |  |  |
| Ø mccallclabs.pdf                                                                        |                  |  |  |  |
| Upload or manage attachments                                                             |                  |  |  |  |
|                                                                                          |                  |  |  |  |