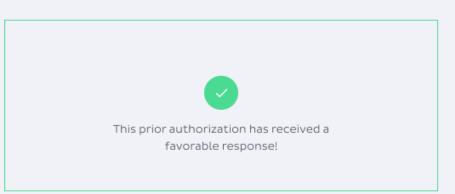

## 🗣 Dr. Smith 🗸

Coverage: Drug Plan XYZ

🔓 Dashboard

- Ŗ Medication Order
- Medication Access

2 Patients

- 💩 Prior Authorization
- 🏟 Settings

| Apreretin 200MG tablets Status: Approved by the plan!  Patient Information  Prescriber Details  Prescriber Details                        |                                                 |          |
|-------------------------------------------------------------------------------------------------------------------------------------------|-------------------------------------------------|----------|
| Apreretin 200MG tablets<br>Status: Approved by the plan!<br>Patient Information<br>Prescriber Details<br>Plan Que<br>Plan Que<br>Plan Que |                                                 |          |
| Status: Approved by the plan!   Patient Information   Prescriber Details   Plan Que   Medical Details   Submitted   Plan Questions        | Prior Authorization Form                        | Patient  |
| <ul> <li>Prescriber Details</li> <li>Medical Details</li> <li>Submitted</li> <li>Plan Questions</li> </ul>                                |                                                 | Prescrib |
| <ul> <li>Medical Details</li> <li>Submitted</li> <li>Plan Questions</li> </ul>                                                            | Patient Information                             | Medical  |
| Submitted Plan Questions                                                                                                                  | Prescriber Details                              | Plan Qu  |
| Plan Questions                                                                                                                            | Medical Details                                 |          |
|                                                                                                                                           | Submitted                                       |          |
| The plan has approved this prior authorization!                                                                                           | Plan Questions                                  |          |
|                                                                                                                                           | The plan has approved this prior authorization! |          |